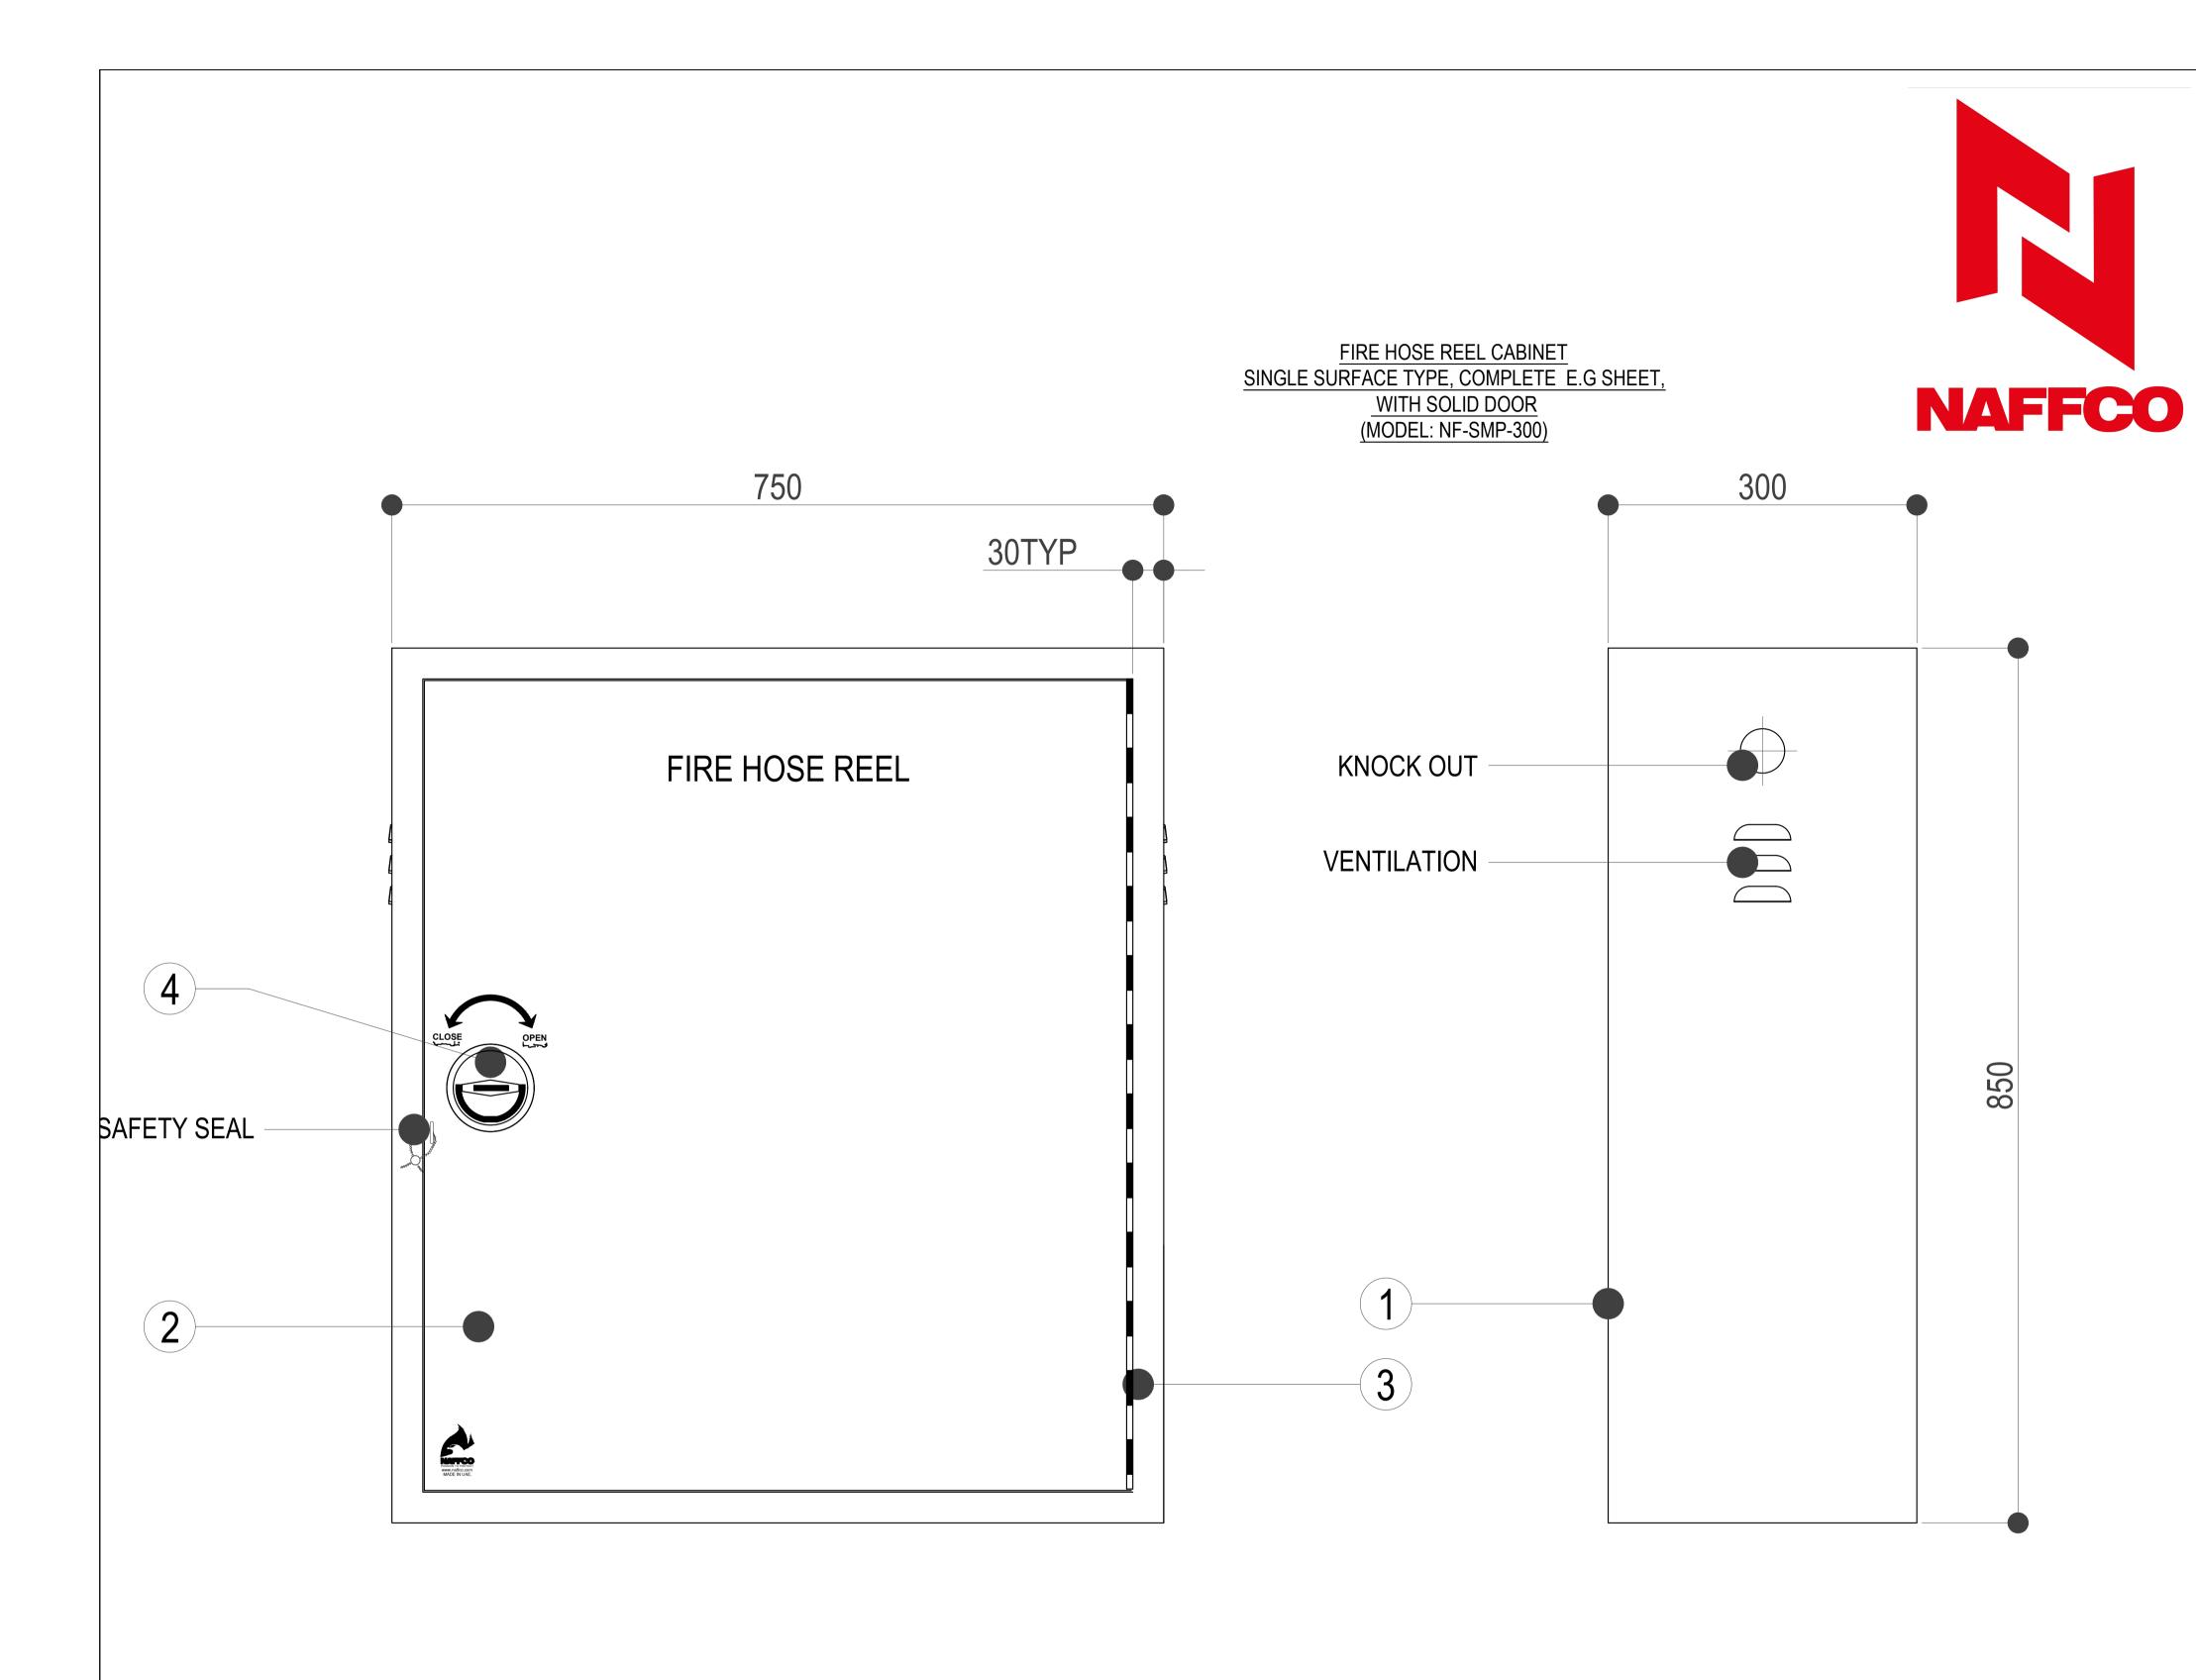

## NOTES:-

1. ALL DIMENSIONS ARE IN mm. UNLESS OTHERWISE SPECIFIED

| BILL OF MATERIALS |              |                                         |      |  |
|-------------------|--------------|-----------------------------------------|------|--|
| ITEM<br>NO.       | DESCRIPTION  | MATERIAL                                | QTY. |  |
| 1.                | CABINET BODY | 1.2mm ELECTRO GALVANISED<br>STEEL SHEET | 1    |  |
| 2.                | SOLID DOOR   | 1.2mm ELECTRO GALVANISED STEEL SHEET    | 1    |  |
| 3.                | PIANO HINGES | STAINLESS STEEL                         | 1    |  |
| 4.                | ROUND LOCK   | ALLOY STEEL                             | 1    |  |

| SPECIFICATIONS         |                                                                             |  |  |
|------------------------|-----------------------------------------------------------------------------|--|--|
| MODEL                  | NF SMP 300                                                                  |  |  |
| PAINT FINISH           | AS PER REQUIREMENT                                                          |  |  |
| DOOR OPENING           | RIGHT OR LEFT                                                               |  |  |
| CABINET TO ACCOMMODATE | 1"x30Mtr. OR 3/4"x30Mtr.<br>CABINET MOUNTED /WALL<br>MOUNTED FIRE HOSE REEL |  |  |
| BRACKET POSITION       | RIGHT OR LEFT                                                               |  |  |
| VENTILATION            | BOTH SIDE OF CABINET.                                                       |  |  |
| KNOCK OUT              | AS PER INLET LINE                                                           |  |  |
| GENERAL TOLERANCE      | ±5MM                                                                        |  |  |
| UNIT HEIGHT            | 850MM                                                                       |  |  |
| UNIT WIDTH             | 750MM                                                                       |  |  |
| UNIT DEPTH             | 300MM                                                                       |  |  |